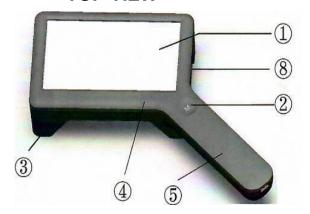

### **TOP VIEW**

### **UNDERNEATH VEIW**

| 1 | Screen                      |
|---|-----------------------------|
| 2 | Magnification Change Button |
| 3 | Support Frame               |
| 4 | Screen Frame                |
| 5 | Integral Battery            |
| 6 | LED Lights                  |
| 7 | Power Switch                |
| 8 | USB Charge Point            |

## **To Operate**

- 1 Turn **ON** using the slide switch (**7**) on the underside.
- 2 Press the button (2) on the handle to switch on the screen.
- 3 Press button (2) again to change magnification.
- 4 There are 3 levels of magnification.
  Press once = 3X magnification
  Press twice = 5X magnification.
  Press three = 10X magnification
  Press four = switch off the screen.

Do not forget to slide the Power switch (7) Off when finished.

To charge the battery connect the USB connection to the port (8) on the side of the screen frame and the other end into a USB power supply.