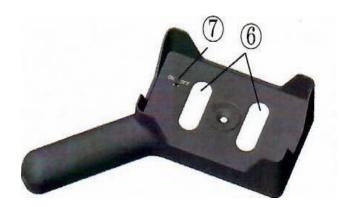

### **UNDERNEATH VEIW**

| 1 | Screen                      |
|---|-----------------------------|
| 2 | Magnification Change Button |
| 3 | Support Frame               |
| 4 | Screen Frame                |
| 5 | Integral Battery            |
| 6 | LED Lights                  |
| 7 | Power Switch                |
| 8 | USB Charge Point            |

## **To Operate**

- 1 Turn **ON** using the slide switch (**7**) on the underside.
- 2 Press the button (2) on the handle to switch on the screen.
- 3 Press button (2) again to change magnification.
- 4 There are 3 levels of magnification.
  Press once = 3X magnification
  Press twice = 5X magnification.
  Press three = 10X magnification
  Press four = switch off the screen.

Do not forget to slide the Power switch (7) Off when finished.

To charge the battery connect the USB connection to the port (8) on the side of the screen frame and the other end into a USB power supply.