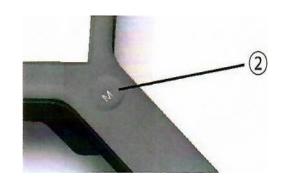

### **TOP VIEW**

### **UNDERNEATH VEIW**

| 1 | Screen                      |
|---|-----------------------------|
| 2 | Magnification Change Button |
| 3 | Support Frame               |
| 4 | Screen Frame                |
| 5 | Integral Battery            |
| 6 | LED Lights                  |
| 7 | Power Switch                |
| 8 | USB Charge Point            |

## **To Operate**

- 1 Turn **ON** using the slide switch (**7**) on the underside.
- 2 Press the button (2) on the handle to switch on the screen.
- 3 Press button (2) again to change magnification.
- 4 There are 3 levels of magnification.
  Press once = 3X magnification
  Press twice = 5X magnification.
  Press three = 10X magnification
  Press four = switch off the screen.